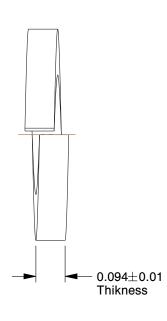

## **NOTES:**

1. MATERIAL : High Carbon Steel

2. FINISH: Chrome 3. FITS BOLT SIZES: 3/8"

4. TYPE : Standard

100 Grainger Parkway, Lake Forest, Illinois 60045-5201 1-(800) GRAINGER, 1-(800) 472-4643, (847) 535-1000 www.grainger.com This file and any associated information and specifications are provided for reference and evaluation purposes only, and is subject to change without notice. Grainger makes no representations, warranties or guarantees as to the appropriateness, accuracy, completeness, or suitability for any purpose, of the file, information or specifications. You are solely responsible for the use of the file, information or specifications.

3.24

COMPONENT

Split Lock Washer

2FUD7

Split Lock Washer, Bolt 3/8, High CS, PK50

INCH

UNIT

1 of 1