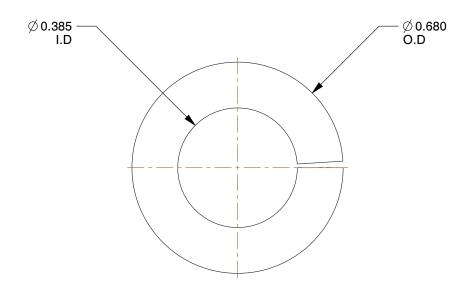

## **NOTES:**

1. MATERIAL : High Carbon Steel

2. FINISH: Chrome 3. FITS BOLT SIZES: 3/8"

4. TYPE : Standard

100 Grainger Parkway, Lake Forest, Illinois 60045-5201 1-(800) GRAINGER, 1-(800) 472-4643, (847) 535-1000 www.grainger.com This file and any associated information and specifications are provided for reference and evaluation purposes only, and is subject to change without notice. Grainger makes no representations, warranties or guarantees as to the appropriateness, accuracy, completeness, or suitability for any purpose, of the file, information or specifications. You are solely responsible for the use of the file, information or specifications.

3.24

COMPONENT

Split Lock Washer

2FUD7

Split Lock Washer, Bolt 3/8, High CS, PK50

INCH

UNIT

1 of 1