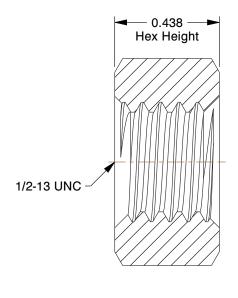

## NOTES:

1. NUT STYLE: Hex Nut 2. MATERIAL : Grade 2 Steel

3. FINISH: Zinc Plated

4. FASTENER THREAD TYPE: UNC (Coarse)

5.STANDARDS: ASME B18.2.2

100 Grainger Parkway, Lake Forest, Illinois 60045-5201 1-(800) GRAINGER, 1-(800) 472-4643, (847) 535-1000 www.grainger.com