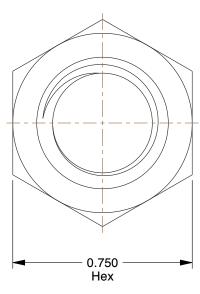

## NOTES:

1. NUT STYLE: Hex Nut 2. MATERIAL : Grade 2 Steel

3. FINISH: Zinc Plated

4. FASTENER THREAD TYPE: UNC (Coarse)

5.STANDARDS: ASME B18.2.2

100 Grainger Parkway, Lake Forest, Illinois 60045-5201 1-(800) GRAINGER, 1-(800) 472-4643, (847) 535-1000 www.grainger.com

2FE69

COMPONENT

Hex Nut, 1/2-13, Gr 2, ZP, PK50

Hex Nut UNIT INCH SHEET

1 of 1