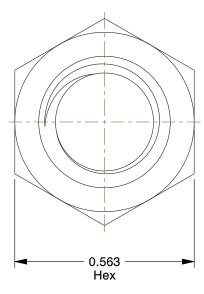

## NOTES:

1. NUT STYLE : Hex Nut 2. MATERIAL : Grade 2 Steel

3. FINISH: Zinc Plated

4. FASTENER THREAD TYPE : UNC (Coarse)

5.STANDARDS: ASME B18.2.2

100 Grainger Parkway, Lake Forest, Illinois 60045-5201 1-(800) GRAINGER, 1-(800) 472-4643, (847) 535-1000 www.grainger.com This file and any associated information and specifications are provided for reference and evaluation purposes only, and is subject to change without notice. Grainger makes no representations, warranties or guarantees as to the appropriateness, accuracy, completeness, or suitability for any purpose, of the file, information or specifications. You are solely responsible for the use of the file, information or specifications.

grainger.

2FE59

Hex Nut, 3/8-16, Gr 2, ZP, PK100

COMPONENT

UNIT
INCH
SHEET

1 of 1