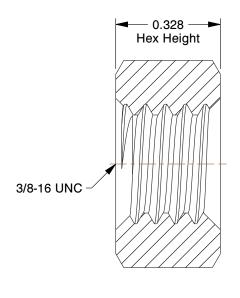

## NOTES:

1. NUT STYLE : Hex Nut 2. MATERIAL : Grade 2 Steel

3. FINISH: Zinc Plated

4. FASTENER THREAD TYPE : UNC (Coarse)

5.STANDARDS: ASME B18.2.2

100 Grainger Parkway, Lake Forest, Illinois 60045-5201 1-(800) GRAINGER, 1-(800) 472-4643, (847) 535-1000 www.grainger.com This file and any associated information and specifications are provided for reference and evaluation purposes only, and is subject to change without notice. Grainger makes no representations, warranties or guarantees as to the appropriateness, accuracy, completeness, or suitability for any purpose, of the file, information or specifications. You are solely responsible for the use of the file, information or specifications.

grainger.

2FE59

Hex Nut, 3/8-16, Gr 2, ZP, PK100

COMPONENT

UNIT
INCH
SHEET

1 of 1