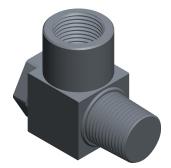

1.60

COMPONENT

Flow Control Valve

2F853

Flow Control Valve: 3/8 in NPT, 3/8 in NPT, 150 psi, 90 cfm Max. CFM - Valves

INCH

SHEET 1 of 1