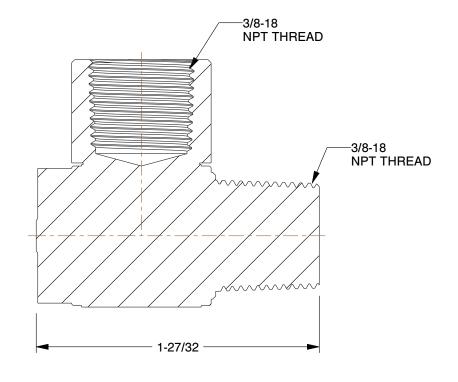

1.60

COMPONENT

Flow Control Valve

2F853

Flow Control Valve: 3/8 in NPT, 3/8 in NPT, 150 psi, 90 cfm Max. CFM - Valves

INCH

SHEET 1 of 1