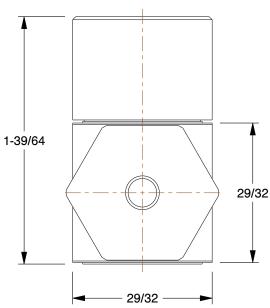

1.60

COMPONENT

Flow Control Valve

2F853

Flow Control Valve: 3/8 in NPT, 3/8 in NPT, 150 psi, 90 cfm Max. CFM - Valves

INCH

SHEET 1 of 1