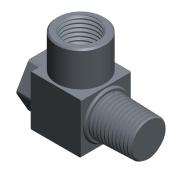

1.83

COMPONENT

Flow Control Valve

2F851

Flow Control Valve: 1/4 in NPT, 1/4 in NPT, 150 psi, 33 cfm Max. CFM - Valves

INCH
SHEET

1 of 1