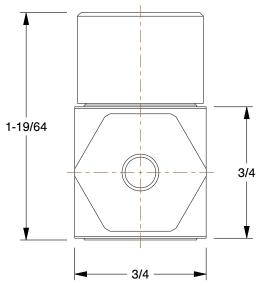

1.83

COMPONENT

Flow Control Valve

2F851

Flow Control Valve: 1/4 in NPT, 1/4 in NPT, 150 psi, 33 cfm Max. CFM - Valves

INCH
SHEET

1 of 1