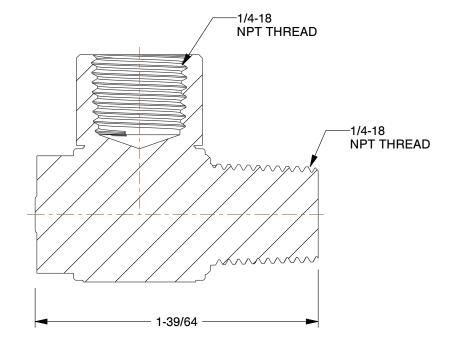

1.83

COMPONENT

Flow Control Valve

2F851

Flow Control Valve: 1/4 in NPT, 1/4 in NPT, 150 psi, 33 cfm Max. CFM - Valves

INCH
SHEET

1 of 1