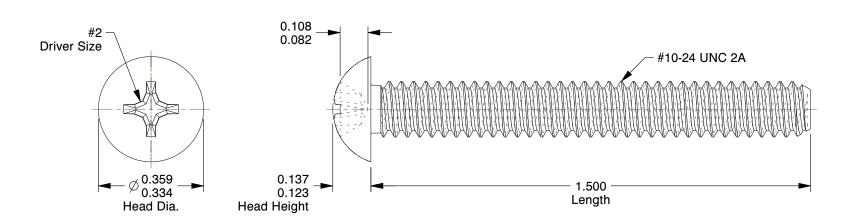

## SCALE 1:1

## **NOTES:**

HEAD TYPE: Round
 MATERIAL: Carbon Steel
 FINISH: Zinc Plated
 DRIVE TYPE: Phillips

5. MEETS/EXCEEDS: ASME B18.6.3

100 Grainger Parkway, Lake Forest, Illinois 60045-5201 1-(800) GRAINGER, 1-(800) 472-4643, (847) 535-1000 www.grainger.com This file and any associated information and specifications are provided for reference and evaluation purposes only, and is subject to change without notice. Grainger makes no representations, warranties or guarantees as to the appropriateness, accuracy, completeness, or suitability for any purpose, of the file, information or specifications.

3.05

SCALE

2EE10

COMPONENT

Mach Screw, Rnd, 10-24x1 1/2 L, PK100

UNIT
INCH
SHEET

Machine Screw