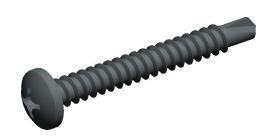

## NOTES:

1. HEAD TYPE : Pan 2. DRIVE TYPE : Phillips

3. MATERIAL : Case Hardened Steel

4. FINISH: Zinc-Plated 5. TYPE: Self Drilling

6. MEETS/EXCEEDS: SAE J78/IFI 113

7. DRILL POINT SIZE: #2

100 Grainger Parkway, Lake Forest, Illinois 60045-5201 1-(800) GRAINGER, 1-(800) 472-4643, (847) 535-1000 www.grainger.com This file and any associated information and specifications are provided for reference and evaluation purposes only, and is subject to change without notice. Grainger makes no representations, warranties or guarantees as to the appropriateness, accuracy, completeness, or suitability for any purpose, of the file, information or specifications. You are solely responsible for the use of the file, information or specifications.

3.06

COMPONENT

Self Drilling Screw

2DV14

Drilling Screw, #10-16x1 1/2, PK100

INCH

UNIT

1 of 1