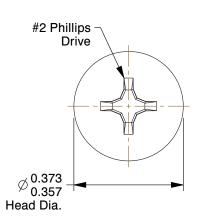

## NOTES:

1. HEAD TYPE : Pan 2. DRIVE TYPE : Phillips

3. MATERIAL : Case Hardened Steel

4. FINISH: Zinc-Plated 5. TYPE: Self Drilling

6. MEETS/EXCEEDS: SAE J78/IFI 113

7. DRILL POINT SIZE: #2

100 Grainger Parkway, Lake Forest, Illinois 60045-5201 1-(800) GRAINGER, 1-(800) 472-4643, (847) 535-1000 www.grainger.com This file and any associated information and specifications are provided for reference and evaluation purposes only, and is subject to change without notice. Grainger makes no representations, warranties or guarantees as to the appropriateness, accuracy, completeness, or suitability for any purpose, of the file, information or specifications. You are solely responsible for the use of the file, information or specifications.

3.06

COMPONENT

Self Drilling Screw

2DV14

Drilling Screw, #10-16x1 1/2, PK100

INCH

UNIT

1 of 1