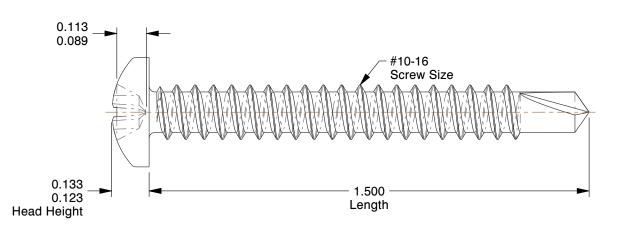

## NOTES:

1. HEAD TYPE : Pan 2. DRIVE TYPE : Phillips

3. MATERIAL : Case Hardened Steel

4. FINISH: Zinc-Plated 5. TYPE: Self Drilling

6. MEETS/EXCEEDS: SAE J78/IFI 113

7. DRILL POINT SIZE: #2

100 Grainger Parkway, Lake Forest, Illinois 60045-5201 1-(800) GRAINGER, 1-(800) 472-4643, (847) 535-1000 www.grainger.com This file and any associated information and specifications are provided for reference and evaluation purposes only, and is subject to change without notice. Grainger makes no representations, warranties or guarantees as to the appropriateness, accuracy, completeness, or suitability for any purpose, of the file, information or specifications. You are solely responsible for the use of the file, information or specifications.

3.06

COMPONENT

Self Drilling Screw

2DV14

Drilling Screw, #10-16x1 1/2, PK100

INCH

UNIT

1 of 1