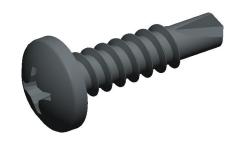

## **NOTES:**

1. HEAD TYPE : Pan 2. DRIVE TYPE : Phillips

3. MATERIAL : Case Hardened Steel

4. FINISH: Zinc-Plated 5. TYPE: Self Drilling

6. MEETS/EXCEEDS: SAE J78/IFI 113

7. DRILL POINT SIZE: #2

100 Grainger Parkway, Lake Forest, Illinois 60045-5201 1-(800) GRAINGER, 1-(800) 472-4643, (847) 535-1000 www.grainger.com This file and any associated information and specifications are provided for reference and evaluation purposes only, and is subject to change without notice. Grainger makes no representations, warranties or guarantees as to the appropriateness, accuracy, completeness, or suitability for any purpose, of the file, information or specifications. You are solely responsible for the use of the file, information or specifications.

4.74

COMPONENT

Self Drilling Screw

2DV11

Drilling Screw, #10-16 x3/4, PK100

SHEET

UNIT

INCH