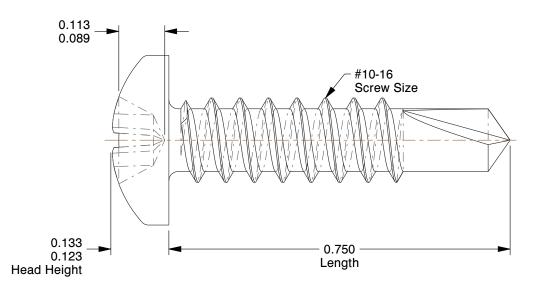

## **NOTES:**

1. HEAD TYPE : Pan 2. DRIVE TYPE : Phillips

3. MATERIAL : Case Hardened Steel

4. FINISH: Zinc-Plated 5. TYPE: Self Drilling

6. MEETS/EXCEEDS: SAE J78/IFI 113

7. DRILL POINT SIZE: #2

100 Grainger Parkway, Lake Forest, Illinois 60045-5201 1-(800) GRAINGER, 1-(800) 472-4643, (847) 535-1000 www.grainger.com This file and any associated information and specifications are provided for reference and evaluation purposes only, and is subject to change without notice. Grainger makes no representations, warranties or guarantees as to the appropriateness, accuracy, completeness, or suitability for any purpose, of the file, information or specifications. You are solely responsible for the use of the file, information or specifications.

4.74

COMPONENT

Self Drilling Screw

2DV11

Drilling Screw, #10-16 x3/4, PK100

SHEET

UNIT

INCH