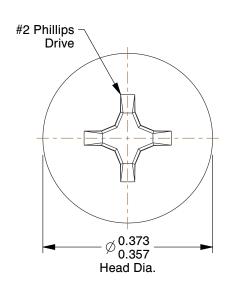

## **NOTES:**

1. HEAD TYPE : Pan 2. DRIVE TYPE : Phillips

3. MATERIAL : Case Hardened Steel

4. FINISH: Zinc-Plated 5. TYPE: Self Drilling

6. MEETS/EXCEEDS: SAE J78/IFI 113

7. DRILL POINT SIZE: #2

100 Grainger Parkway, Lake Forest, Illinois 60045-5201 1-(800) GRAINGER, 1-(800) 472-4643, (847) 535-1000 www.grainger.com This file and any associated information and specifications are provided for reference and evaluation purposes only, and is subject to change without notice. Grainger makes no representations, warranties or guarantees as to the appropriateness, accuracy, completeness, or suitability for any purpose, of the file, information or specifications. You are solely responsible for the use of the file, information or specifications.