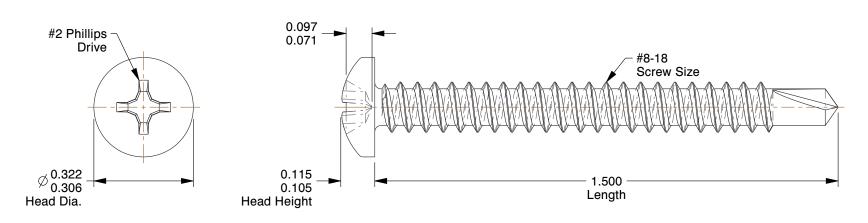

## NOTES:

1. HEAD TYPE : Pan 2. DRIVE TYPE : Phillips

3. MATERIAL : Case Hardened Steel

4. FINISH: Zinc-Plated 5. TYPE: Self Drilling

6. MEETS/EXCEEDS: SAE J78/IFI 113

7. DRILL POINT SIZE: #2

100 Grainger Parkway, Lake Forest, Illinois 60045-5201 1-(800) GRAINGER, 1-(800) 472-4643, (847) 535-1000 www.grainger.com This file and any associated information and specifications are provided for reference and evaluation purposes only, and is subject to change without notice. Grainger makes no representations, warranties or guarantees as to the appropriateness, accuracy, completeness, or suitability for any purpose, of the file, information or specifications. You are solely responsible for the use of the file, information or specifications.

3.22

COMPONENT

Self Drilling Screw

2DU98

Drilling Screw, #8-18 x1 1/2, PK100

SHEET

UNIT

INCH