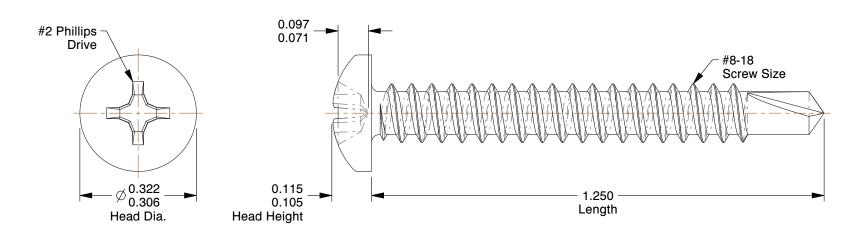

## NOTES:

1. HEAD TYPE : Pan 2. DRIVE TYPE : Phillips

3. MATERIAL : Case Hardened Steel

4. FINISH: Zinc-Plated 5. TYPE: Self Drilling

6. MEETS/EXCEEDS: SAE J78/IFI 113

7. DRILL POINT SIZE: #2

100 Grainger Parkway, Lake Forest, Illinois 60045-5201 1-(800) GRAINGER, 1-(800) 472-4643, (847) 535-1000 www.grainger.com This file and any associated information and specifications are provided for reference and evaluation purposes only, and is subject to change without notice. Grainger makes no representations, warranties or guarantees as to the appropriateness, accuracy, completeness, or suitability for any purpose, of the file, information or specifications. You are solely responsible for the use of the file, information or specifications.

3.77

**COMPONENT** Self

Self Drilling Screw

2DU97

Drilling Screw, #8-18, 1 1/4 L, Pk100

SHEET 1 of 1

UNIT

INCH