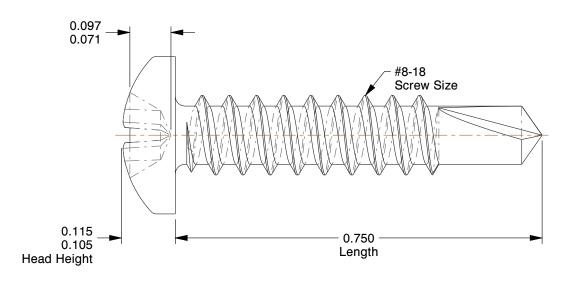

## NOTES:

1. HEAD TYPE : Pan 2. DRIVE TYPE : Phillips

3. MATERIAL : Case Hardened Steel

4. FINISH: Zinc-Plated 5. TYPE: Self Drilling

6. MEETS/EXCEEDS: SAE J78/IFI 113

7. DRILL POINT SIZE: #2

100 Grainger Parkway, Lake Forest, Illinois 60045-5201 1-(800) GRAINGER, 1-(800) 472-4643, (847) 535-1000 www.grainger.com This file and any associated information and specifications are provided for reference and evaluation purposes only, and is subject to change without notice. Grainger makes no representations, warranties or guarantees as to the appropriateness, accuracy, completeness, or suitability for any purpose, of the file, information or specifications. You are solely responsible for the use of the file, information or specifications.

5.09

COMPONENT

Self Drilling Screw

2DU95

Drilling Screw, #8-18x3/4, PK100

SHEET 1 of 1

UNIT

INCH