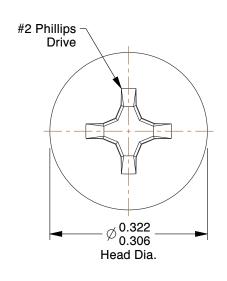

## NOTES:

1. HEAD TYPE : Pan 2. DRIVE TYPE : Phillips

3. MATERIAL : Case Hardened Steel

4. FINISH: Zinc-Plated 5. TYPE: Self Drilling

6. MEETS/EXCEEDS: SAE J78/IFI 113

7. DRILL POINT SIZE: #2

100 Grainger Parkway, Lake Forest, Illinois 60045-5201 1-(800) GRAINGER, 1-(800) 472-4643, (847) 535-1000 www.grainger.com This file and any associated information and specifications are provided for reference and evaluation purposes only, and is subject to change without notice. Grainger makes no representations, warranties or guarantees as to the appropriateness, accuracy, completeness, or suitability for any purpose, of the file, information or specifications. You are solely responsible for the use of the file, information or specifications.

This drawing is the property of GRAINGER. It contains confidential, proprietary information that is GRAINGER property. Do not disclose to or duplicate for others except as authorized by GRAINGER.

SCALE