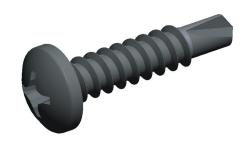

## NOTES:

1. HEAD TYPE : Pan 2. DRIVE TYPE : Phillips

3. MATERIAL : Case Hardened Steel

4. FINISH: Zinc-Plated 5. TYPE: Self Drilling

6. MEETS/EXCEEDS: SAE J78/IFI 113

7. DRILL POINT SIZE: #2

100 Grainger Parkway, Lake Forest, Illinois 60045-5201 1-(800) GRAINGER, 1-(800) 472-4643, (847) 535-1000 www.grainger.com This file and any associated information and specifications are provided for reference and evaluation purposes only, and is subject to change without notice. Grainger makes no representations, warranties or guarantees as to the appropriateness, accuracy, completeness, or suitability for any purpose, of the file, information or specifications. You are solely responsible for the use of the file, information or specifications.

5.09

COMPONENT

Self Drilling Screw

2DU95

Drilling Screw, #8-18x3/4, PK100

SHEET 1 of 1

UNIT

INCH