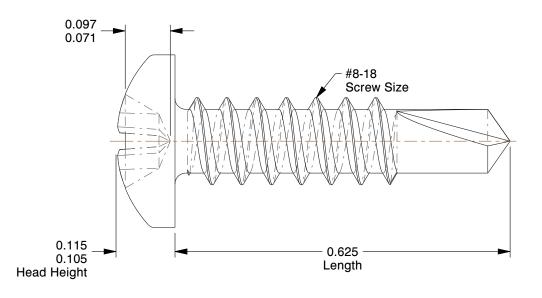

## NOTES:

1. HEAD TYPE : Pan 2. DRIVE TYPE : Phillips

3. MATERIAL : Case Hardened Steel

4. FINISH: Zinc-Plated 5. TYPE: Self Drilling

6. MEETS/EXCEEDS: SAE J78/IFI 113

7. DRILL POINT SIZE: #2

100 Grainger Parkway, Lake Forest, Illinois 60045-5201 1-(800) GRAINGER, 1-(800) 472-4643, (847) 535-1000 www.grainger.com This file and any associated information and specifications are provided for reference and evaluation purposes only, and is subject to change without notice. Grainger makes no representations, warranties or guarantees as to the appropriateness, accuracy, completeness, or suitability for any purpose, of the file, information or specifications. You are solely responsible for the use of the file, information or specifications.

5.59

COMPONENT Self Drilling Screw

2DU94

Drilling Screw, #8-18, 5/8 L, PK100

SHEET 1 of 1

UNIT

INCH