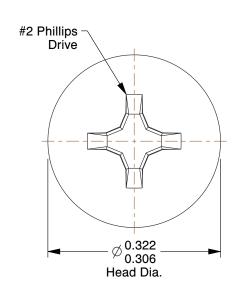

## NOTES:

1. HEAD TYPE : Pan 2. DRIVE TYPE : Phillips

3. MATERIAL : Case Hardened Steel

4. FINISH: Zinc-Plated 5. TYPE: Self Drilling

6. MEETS/EXCEEDS: SAE J78/IFI 113

7. DRILL POINT SIZE: #2

100 Grainger Parkway, Lake Forest, Illinois 60045-5201 1-(800) GRAINGER, 1-(800) 472-4643, (847) 535-1000 www.grainger.com This file and any associated information and specifications are provided for reference and evaluation purposes only, and is subject to change without notice. Grainger makes no representations, warranties or guarantees as to the appropriateness, accuracy, completeness, or suitability for any purpose, of the file, information or specifications. You are solely responsible for the use of the file, information or specifications.