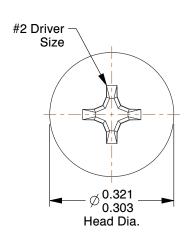

## **NOTES:**

1. HEAD TYPE: Truss

2. MATERIAL: 18-8 (304) Stainless Steel

3. FINISH: Plain

4. DRIVE TYPE: Phillips

5. MEETS/EXCEEDS: ANSI/ASME B18.6.3

100 Grainger Parkway, Lake Forest, Illinois 60045-5201 1-(800) GRAINGER, 1-(800) 472-4643, (847) 535-1000 www.grainger.com This file and any associated information and specifications are provided for reference and evaluation purposes only, and is subject to change without notice. Grainger makes no representations, warranties or guarantees as to the appropriateness, accuracy, completeness, or suitability for any purpose, of the file, information or specifications. You are solely responsible for the use of the file, information or specifications.