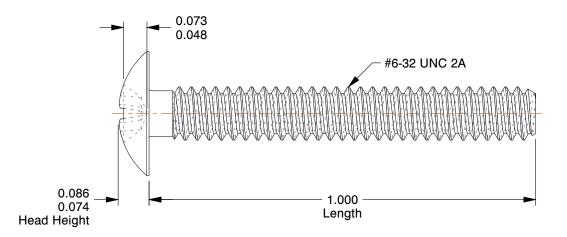

## **NOTES:**

1. HEAD TYPE: Truss

2. MATERIAL: 18-8 (304) Stainless Steel

3. FINISH: Plain

4. DRIVE TYPE: Phillips

5. MEETS/EXCEEDS: ANSI/ASME B18.6.3

100 Grainger Parkway, Lake Forest, Illinois 60045-5201 1-(800) GRAINGER, 1-(800) 472-4643, (847) 535-1000 www.grainger.com This file and any associated information and specifications are provided for reference and evaluation purposes only, and is subject to change without notice. Grainger makes no representations, warranties or guarantees as to the appropriateness, accuracy, completeness, or suitability for any purpose, of the file, information or specifications. You are solely responsible for the use of the file, information or specifications.

4.03

2CB98

Mach Screw, Truss, 6-32 x 1 L, PK100

COMPONENT

| Machine Screw |        |
|---------------|--------|
|               | UNIT   |
|               | INCH   |
| 1 L, PK100    | SHEET  |
|               | 1 of 1 |