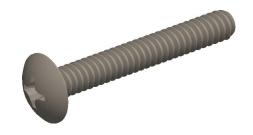

## **NOTES:**

1. HEAD TYPE: Truss

2. MATERIAL: 18-8 (304) Stainless Steel

3. FINISH: Plain

4. DRIVE TYPE: Phillips

5. MEETS/EXCEEDS: ANSI/ASME B18.6.3

100 Grainger Parkway, Lake Forest, Illinois 60045-5201 1-(800) GRAINGER, 1-(800) 472-4643, (847) 535-1000 www.grainger.com This file and any associated information and specifications are provided for reference and evaluation purposes only, and is subject to change without notice. Grainger makes no representations, warranties or guarantees as to the appropriateness, accuracy, completeness, or suitability for any purpose, of the file, information or specifications. You are solely responsible for the use of the file, information or specifications.

4.03

2CB98

Mach Screw, Truss, 6-32 x 1 L, PK100

COMPONENT

| Machine Screw |        |
|---------------|--------|
|               | UNIT   |
|               | INCH   |
| 1 L, PK100    | SHEET  |
|               | 1 of 1 |