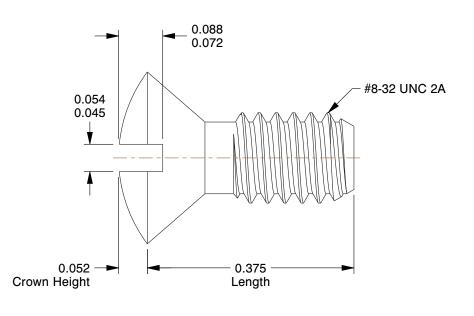

## **NOTES:**

1. HEAD TYPE: Oval

2. MATERIAL: 18-8 (304) Stainless Steel

3. FINISH: Plain

4. DRIVE TYPE: Slotted

5. MEETS/EXCEEDS: ANSI/ASME B18.6.3

100 Grainger Parkway, Lake Forest, Illinois 60045-5201 1-(800) GRAINGER, 1-(800) 472-4643, (847) 535-1000 www.grainger.com This file and any associated information and specifications are provided for reference and evaluation purposes only, and is subject to change without notice. Grainger makes no representations, warranties or guarantees as to the appropriateness, accuracy, completeness, or suitability for any purpose, of the file, information or specifications.