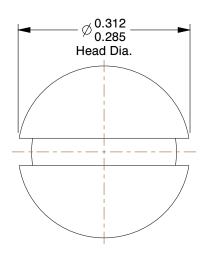

## **NOTES:**

1. HEAD TYPE: Oval

2. MATERIAL: 18-8 (304) Stainless Steel

3. FINISH: Plain

4. DRIVE TYPE: Slotted

5. MEETS/EXCEEDS: ANSI/ASME B18.6.3

100 Grainger Parkway, Lake Forest, Illinois 60045-5201 1-(800) GRAINGER, 1-(800) 472-4643, (847) 535-1000 www.grainger.com This file and any associated information and specifications are provided for reference and evaluation purposes only, and is subject to change without notice. Grainger makes no representations, warranties or guarantees as to the appropriateness, accuracy, completeness, or suitability for any purpose, of the file, information or specifications.