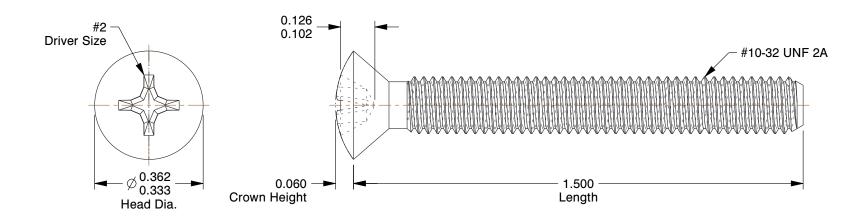

## SCALE 1:1

## **NOTES:**

1. HEAD TYPE: Oval

2. MATERIAL: 18-8 (304) Stainless Steel

3. FINISH: Plain

4. DRIVE TYPE : Phillips

5. MEETS/EXCEEDS: ASME B18.6.3

100 Grainger Parkway, Lake Forest, Illinois 60045-5201 1-(800) GRAINGER, 1-(800) 472-4643, (847) 535-1000 www.grainger.com This file and any associated information and specifications are provided for reference and evaluation purposes only, and is subject to change without notice. Grainger makes no representations, warranties or guarantees as to the appropriateness, accuracy, completeness, or suitability for any purpose, of the file, information or specifications. You are solely responsible for the use of the file, information or specifications.

3.12

2BE71

COMPONENT

Mach Scr, Oval, 10-32x1 1/2 L, PK100