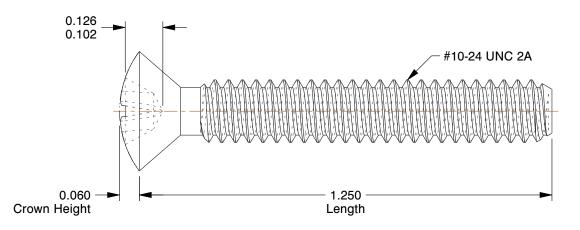

## **NOTES:**

1. HEAD TYPE: Oval

2. MATERIAL: 18-8 (304) Stainless Steel

3. FINISH: Plain

4. DRIVE TYPE: Phillips

5. MEETS/EXCEEDS: ASME B18.6.3

100 Grainger Parkway, Lake Forest, Illinois 60045-5201 1-(800) GRAINGER, 1-(800) 472-4643, (847) 535-1000 www.grainger.com

3.44

| COMPONENT     | Machine Screw            |       |
|---------------|--------------------------|-------|
| 2BE48         |                          | UNIT  |
|               |                          | INCH  |
|               |                          | SHEET |
| Mach Scr, Ova | al, 10-24x1 1/4 L, Pk100 |       |