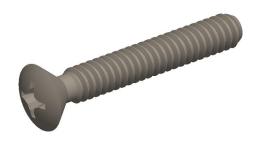

## **NOTES:**

1. HEAD TYPE: Oval

2. MATERIAL: 18-8 (304) Stainless Steel

3. FINISH: Plain

4. DRIVE TYPE: Phillips

5. MEETS/EXCEEDS: ASME B18.6.3

100 Grainger Parkway, Lake Forest, Illinois 60045-5201 1-(800) GRAINGER, 1-(800) 472-4643, (847) 535-1000 www.grainger.com

3.44

| COMPONENT     | Machine Screw            |       |
|---------------|--------------------------|-------|
| 2BE48         |                          | UNIT  |
|               |                          | INCH  |
|               |                          | SHEET |
| Mach Scr, Ova | al, 10-24x1 1/4 L, Pk100 |       |