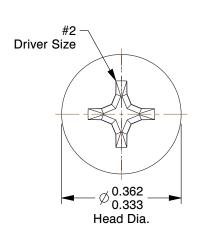

## **NOTES:**

1. HEAD TYPE: Oval

2. MATERIAL: 18-8 (304) Stainless Steel

3. FINISH: Plain

4. DRIVE TYPE: Phillips

5. MEETS/EXCEEDS: ASME B18.6.3

100 Grainger Parkway, Lake Forest, Illinois 60045-5201 1-(800) GRAINGER, 1-(800) 472-4643, (847) 535-1000 www.grainger.com

3.44

| COMPONENT     | Machine Screw            |       |
|---------------|--------------------------|-------|
| 2BE48         |                          | UNIT  |
|               |                          | INCH  |
|               |                          | SHEET |
| Mach Scr, Ova | al, 10-24x1 1/4 L, Pk100 |       |