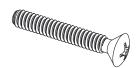

## **NOTES:**

1. HEAD TYPE: Oval

2. MATERIAL: 18-8 (304) Stainless Steel

3. FINISH: Plain

4. DRIVE TYPE: Phillips

5. MEETS/EXCEEDS: ASME B18.6.3

100 Grainger Parkway, Lake Forest, Illinois 60045-5201 1-(800) GRAINGER, 1-(800) 472-4643, (847) 535-1000 www.grainger.com

3.44

| COMPONENT     | Machine Screw            |       |
|---------------|--------------------------|-------|
| 2BE48         |                          | UNIT  |
|               |                          | INCH  |
|               |                          | SHEET |
| Mach Scr, Ova | al, 10-24x1 1/4 L, Pk100 |       |