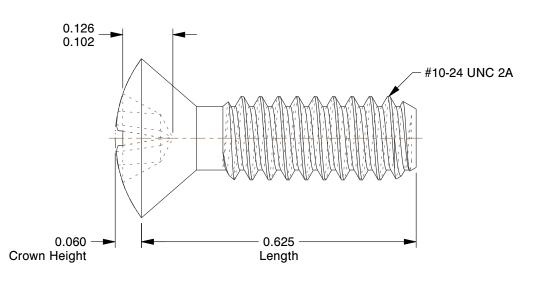

## NOTES:

1. HEAD TYPE: Oval

2. MATERIAL: 18-8 (304) Stainless Steel

3. FINISH: Plain

4. DRIVE TYPE: Phillips

5. MEETS/EXCEEDS: ASME B18.6.3

100 Grainger Parkway, Lake Forest, Illinois 60045-5201 1-(800) GRAINGER, 1-(800) 472-4643, (847) 535-1000 www.grainger.com This file and any associated information and specifications are provided for reference and evaluation purposes only, and is subject to change without notice. Grainger makes no representations, warranties or guarantees as to the appropriateness, accuracy, completeness, or suitability for any purpose, of the file, information or specifications.

4.58

SCALE

| COMPONENT     | Machine Screw             |        |
|---------------|---------------------------|--------|
| 2BE42         |                           | UNIT   |
|               |                           | INCH   |
|               |                           | SHEET  |
| Mach Scr, Ova | l, SS, 10-24x5/8 L, Pk100 | 1 of 1 |