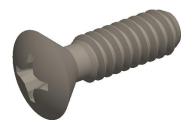

## NOTES:

1. HEAD TYPE: Oval

2. MATERIAL: 18-8 (304) Stainless Steel

3. FINISH: Plain

4. DRIVE TYPE: Phillips

5. MEETS/EXCEEDS: ASME B18.6.3

100 Grainger Parkway, Lake Forest, Illinois 60045-5201 1-(800) GRAINGER, 1-(800) 472-4643, (847) 535-1000 www.grainger.com This file and any associated information and specifications are provided for reference and evaluation purposes only, and is subject to change without notice. Grainger makes no representations, warranties or guarantees as to the appropriateness, accuracy, completeness, or suitability for any purpose, of the file, information or specifications.