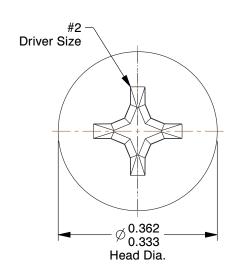

## NOTES:

1. HEAD TYPE: Oval

2. MATERIAL: 18-8 (304) Stainless Steel

3. FINISH: Plain

4. DRIVE TYPE: Phillips

5. MEETS/EXCEEDS: ASME B18.6.3

100 Grainger Parkway, Lake Forest, Illinois 60045-5201 1-(800) GRAINGER, 1-(800) 472-4643, (847) 535-1000 www.grainger.com This file and any associated information and specifications are provided for reference and evaluation purposes only, and is subject to change without notice. Grainger makes no representations, warranties or guarantees as to the appropriateness, accuracy, completeness, or suitability for any purpose, of the file, information or specifications.