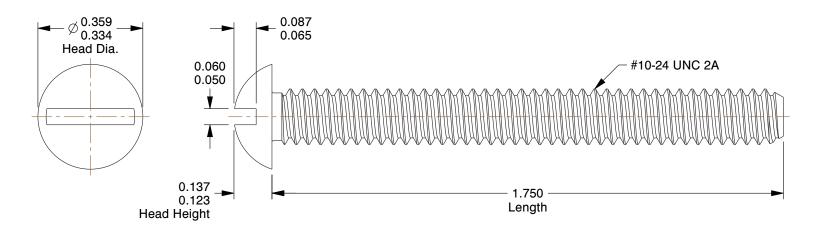

## **NOTES:**

1. HEAD TYPE: Round

2. MATERIAL: 18-8 (304) Stainless Steel

3. FINISH: Plain

4. DRIVE TYPE : Slotted

5. MEETS/EXCEEDS: ANSI/ASME B18.6.3

100 Grainger Parkway, Lake Forest, Illinois 60045-5201 1-(800) GRAINGER, 1-(800) 472-4643, (847) 535-1000 www.grainger.com This file and any associated information and specifications are provided for reference and evaluation purposes only, and is subject to change without notice. Grainger makes no representations, warranties or guarantees as to the appropriateness, accuracy, completeness, or suitability for any purpose, of the file, information or specifications. You are solely responsible for the use of the file, information or specifications.

3.04

COMPONENT

Machine Screw

2BA16

Mach Screw, Rnd, 10-24x1 3/4 L, PK100

SHEET

UNIT

INCH