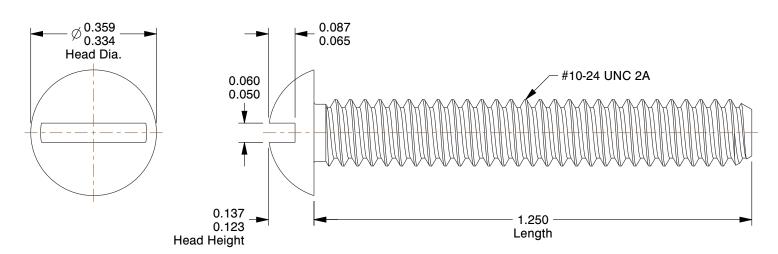

## **NOTES:**

1. HEAD TYPE: Round

2. MATERIAL: 18-8 (304) Stainless Steel

3. FINISH: Plain

4. DRIVE TYPE: Slotted

5. MEETS/EXCEEDS: ANSI/ASME B18.6.3

100 Grainger Parkway, Lake Forest, Illinois 60045-5201 1-(800) GRAINGER, 1-(800) 472-4643, (847) 535-1000 www.grainger.com This file and any associated information and specifications are provided for reference and evaluation purposes only, and is subject to change without notice. Grainger makes no representations, warranties or guarantees as to the appropriateness, accuracy, completeness, or suitability for any purpose, of the file, information or specifications. You are solely responsible for the use of the file, information or specifications.

3.65

COMPONENT

Machine Screw

2BA14

Mach Screw, Rnd, 10-24x1 1/4 L, PK100

SHEET

UNIT

INCH