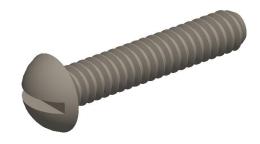

## **NOTES:**

1. HEAD TYPE: Round

2. MATERIAL: 18-8 (304) Stainless Steel

3. FINISH: Plain

4. DRIVE TYPE: Slotted

5. MEETS/EXCEEDS: ANSI/ASME B18.6.3

100 Grainger Parkway, Lake Forest, Illinois 60045-5201 1-(800) GRAINGER, 1-(800) 472-4643, (847) 535-1000 www.grainger.com This file and any associated information and specifications are provided for reference and evaluation purposes only, and is subject to change without notice. Grainger makes no representations, warranties or guarantees as to the appropriateness, accuracy, completeness, or suitability for any purpose, of the file, information or specifications.

**SCALE** 

4.05

COMPONENT

Machine Screw

2BA13

Mach Screw, Round, 10-24 x 1 L, PK100

SHEET

UNIT