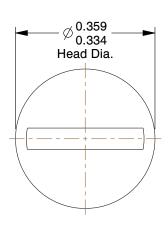

## **NOTES:**

1. HEAD TYPE: Round

2. MATERIAL: 18-8 (304) Stainless Steel

3. FINISH: Plain

4. DRIVE TYPE: Slotted

5. MEETS/EXCEEDS: ANSI/ASME B18.6.3

100 Grainger Parkway, Lake Forest, Illinois 60045-5201 1-(800) GRAINGER, 1-(800) 472-4643, (847) 535-1000 www.grainger.com This file and any associated information and specifications are provided for reference and evaluation purposes only, and is subject to change without notice. Grainger makes no representations, warranties or guarantees as to the appropriateness, accuracy, completeness, or suitability for any purpose, of the file, information or specifications.