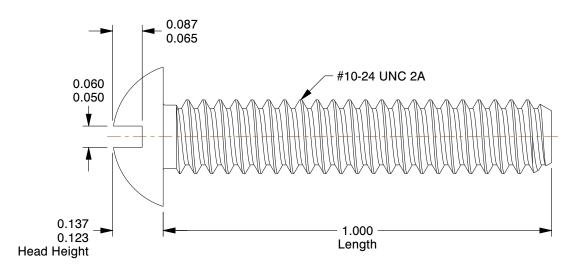

## **NOTES:**

1. HEAD TYPE: Round

2. MATERIAL: 18-8 (304) Stainless Steel

3. FINISH: Plain

4. DRIVE TYPE: Slotted

5. MEETS/EXCEEDS: ANSI/ASME B18.6.3

100 Grainger Parkway, Lake Forest, Illinois 60045-5201 1-(800) GRAINGER, 1-(800) 472-4643, (847) 535-1000 www.grainger.com This file and any associated information and specifications are provided for reference and evaluation purposes only, and is subject to change without notice. Grainger makes no representations, warranties or guarantees as to the appropriateness, accuracy, completeness, or suitability for any purpose, of the file, information or specifications.

**SCALE** 

4.05

COMPONENT

Machine Screw

2BA13

Mach Screw, Round, 10-24 x 1 L, PK100

SHEET

UNIT