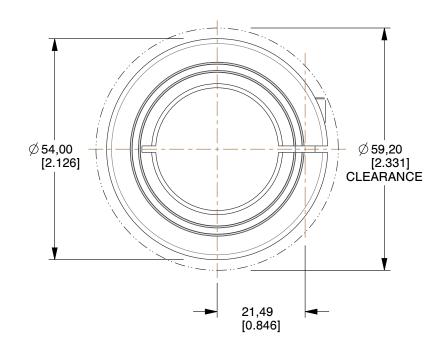

1. Conflict Minerals, RoHS2 and REACH compliant

2. Weight: 0.41 lbs

3. Material: 1215 Carbon Steel

4. Black Oxide

5. MPN: Ruland MCL-30-F

6. All Drawing Dimensions are in MM [mm in]

| CD  | 7 7 |      |   | -10 |
|-----|-----|------|---|-----|
| GR. | AL. |      | 5 |     |
|     |     | 9940 |   |     |