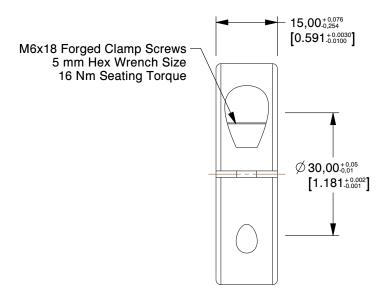

1. Conflict Minerals, RoHS2 and REACH compliant

2. Weight: 0.41 lbs

3. Material: 1215 Carbon Steel

4. Black Oxide

5. MPN: Ruland MCL-30-F

6. All Drawing Dimensions are in MM [mm in]

| CD  | 7 7 |      |   | -10 |
|-----|-----|------|---|-----|
| GR. | AL. |      | 5 |     |
|     |     | 9940 |   |     |