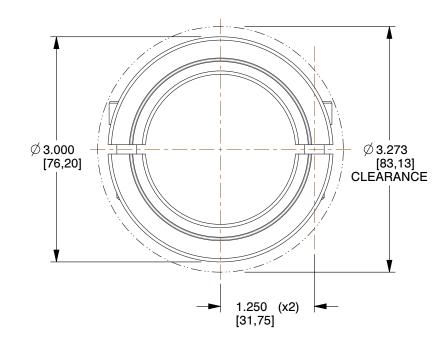

## **NOTES:**

1. Conflict Minerals, RoHS2 and REACH compliant

2. Weight: 0.7 lbs

3. Material: 1215 Carbon Steel

4. Black Oxide

5. MPN: Ruland SP-32-F

6. All Drawing Dimensions are in Inches [in mm]

100 Grainger Parkway, Lake Forest, Illinois 60045-5201 1-(800) GRAINGER, 1-(800) 472-4643, (847) 535-1000 www.grainger.com This file and any associated information and specifications are provided for reference and evaluation purposes only, and is subject to change without notice. Grainger makes no representations, warranties or guarantees as to the appropriateness, accuracy, completeness, or suitability for any purpose, of the file, information or specifications. You are solely responsible for the use of the file, information or specifications.