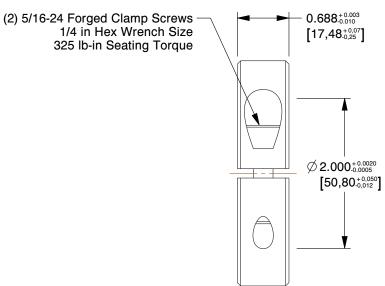

## **NOTES:**

1. Conflict Minerals, RoHS2 and REACH compliant

2. Weight: 0.7 lbs

3. Material: 1215 Carbon Steel

4. Black Oxide

5. MPN: Ruland SP-32-F

6. All Drawing Dimensions are in Inches [in mm]

100 Grainger Parkway, Lake Forest, Illinois 60045-5201 1-(800) GRAINGER, 1-(800) 472-4643, (847) 535-1000 www.grainger.com This file and any associated information and specifications are provided for reference and evaluation purposes only, and is subject to change without notice. Grainger makes no representations, warranties or guarantees as to the appropriateness, accuracy, completeness, or suitability for any purpose, of the file, information or specifications. You are solely responsible for the use of the file, information or specifications.