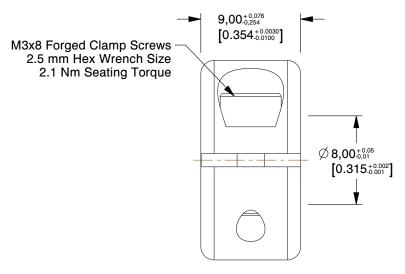

1. Conflict Minerals, RoHS2 and REACH compliant

2. Weight: 0.03 lbs

3. Material: 1215 Carbon Steel

4. Black Oxide

5. MPN: Ruland MCL-8-F

6. All Drawing Dimensions are in MM [mm in]

| GRAINGER | CD | 7 T | ATA |         |
|----------|----|-----|-----|---------|
|          | GR | AL. | NG  | 7 - 7 N |