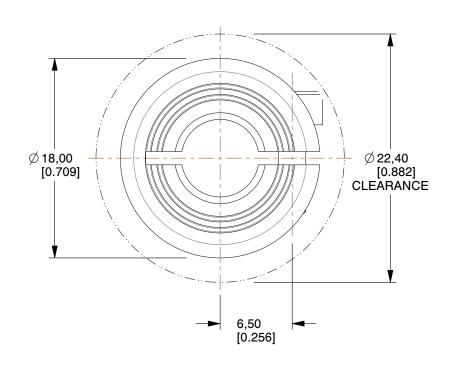

1. Conflict Minerals, RoHS2 and REACH compliant

2. Weight: 0.03 lbs

3. Material: 1215 Carbon Steel

4. Black Oxide

5. MPN: Ruland MCL-8-F

6. All Drawing Dimensions are in MM [mm in]

| GRAINGER | CD | 7 T | ATA |         |
|----------|----|-----|-----|---------|
|          | GR | AL. | NG  | 7 - 7 N |

2.93

| COMPONENT       | Shaft Collar | s     |
|-----------------|--------------|-------|
|                 |              | UNIT  |
| 2               | MM           |       |
|                 |              | SHEET |
| Shaft Collar, ( | 1 of 1       |       |