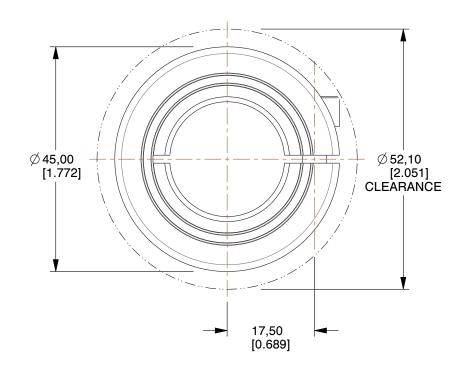

1. Conflict Minerals, RoHS2 and REACH compliant

2. Weight: 0.29 lbs

3. Material : 1215 Carbon Steel

4. Black Oxide

5. MPN : Ruland MCL-25-F

6. All Drawing Dimensions are in MM [mm in]

|            | D 71 | CIT |   |
|------------|------|-----|---|
| <b>G</b> . | RAI  | 51. |   |
| 11111      | /    |     | y |