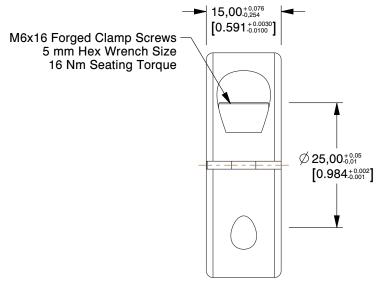

1. Conflict Minerals, RoHS2 and REACH compliant

2. Weight: 0.29 lbs

3. Material : 1215 Carbon Steel

4. Black Oxide

5. MPN : Ruland MCL-25-F

6. All Drawing Dimensions are in MM [mm in]

|            | D 71 | CIT |   |
|------------|------|-----|---|
| <b>G</b> . | RAI  | 51. |   |
| 11111      | /    |     | y |