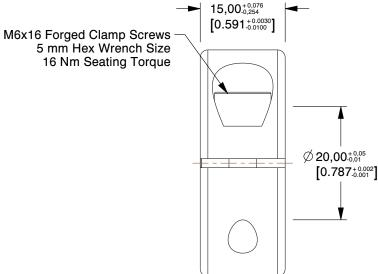

## **NOTES:**

1. Conflict Minerals, RoHS2 and REACH compliant

2. Weight: 0.25 lbs

3. Material: 1215 Carbon Steel

4. Black Oxide

5. MPN: Ruland MCL-20-F

6. All Drawing Dimensions are in MM [mm in]

100 Grainger Parkway, Lake Forest, Illinois 60045-5201 1-(800) GRAINGER, 1-(800) 472-4643, (847) 535-1000 www.grainger.com This file and any associated information and specifications are provided for reference and evaluation purposes only, and is subject to change without notice. Grainger makes no representations, warranties or guarantees as to the appropriateness, accuracy, completeness, or suitability for any purpose, of the file, information or specifications. You are solely responsible for the use of the file, information or specifications.