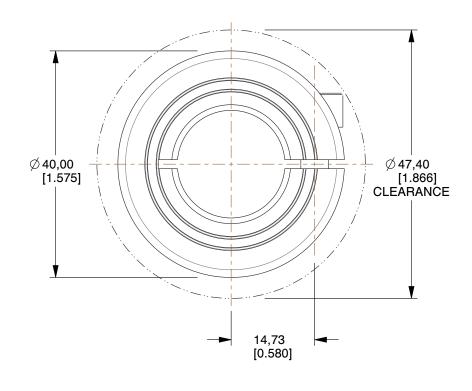

## **NOTES:**

1. Conflict Minerals, RoHS2 and REACH compliant

2. Weight: 0.25 lbs

3. Material: 1215 Carbon Steel

4. Black Oxide

5. MPN: Ruland MCL-20-F

6. All Drawing Dimensions are in MM [mm in]

100 Grainger Parkway, Lake Forest, Illinois 60045-5201 1-(800) GRAINGER, 1-(800) 472-4643, (847) 535-1000 www.grainger.com This file and any associated information and specifications are provided for reference and evaluation purposes only, and is subject to change without notice. Grainger makes no representations, warranties or guarantees as to the appropriateness, accuracy, completeness, or suitability for any purpose, of the file, information or specifications. You are solely responsible for the use of the file, information or specifications.