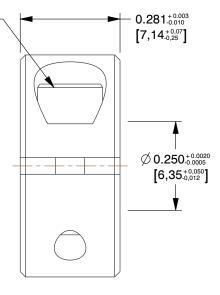

#4-40 Forged Clamp Screws 3/32 in Hex Wrench Size 8 lb-in Seating Torque

## **NOTES:**

1. Conflict Minerals, RoHS2 and REACH compliant

2. Weight: 0.02 lbs

3. Material: 303 Stainless Steel

4. Bright Finish

5. MPN: Ruland CL-4-SS

6. All Drawing Dimensions are in Inches [in mm]

100 Grainger Parkway, Lake Forest, Illinois 60045-5201 1-(800) GRAINGER, 1-(800) 472-4643, (847) 535-1000 www.grainger.com This file and any associated information and specifications are provided for reference and evaluation purposes only, and is subject to change without notice. Grainger makes no representations, warranties or guarantees as to the appropriateness, accuracy, completeness, or suitability for any purpose, of the file, information or specifications. You are solely responsible for the use of the file, information or specifications.