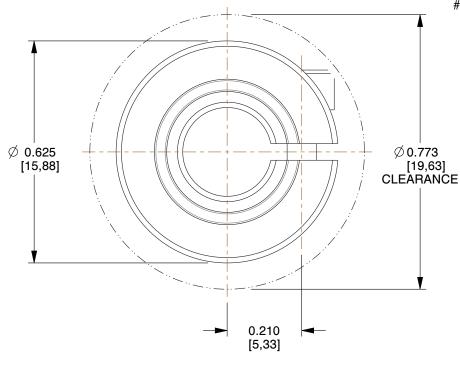

#4-40 Forged Clamp Screws 3/32 in Hex Wrench Size 8 lb-in Seating Torque

## **NOTES:**

1. Conflict Minerals, RoHS2 and REACH compliant

2. Weight: 0.02 lbs

3. Material: 303 Stainless Steel

4. Bright Finish

5. MPN: Ruland CL-4-SS

6. All Drawing Dimensions are in Inches [in mm]

100 Grainger Parkway, Lake Forest, Illinois 60045-5201 1-(800) GRAINGER, 1-(800) 472-4643, (847) 535-1000 www.grainger.com This file and any associated information and specifications are provided for reference and evaluation purposes only, and is subject to change without notice. Grainger makes no representations, warranties or guarantees as to the appropriateness, accuracy, completeness, or suitability for any purpose, of the file, information or specifications. You are solely responsible for the use of the file, information or specifications.