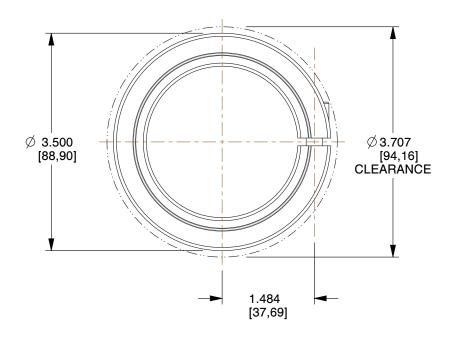

COMPONENT

## **NOTES:**

1. Conflict Minerals, RoHS2 and REACH compliant

2. Weight: 0.99 lbs

3. Material: 1215 Carbon Steel

4. Black Oxide

5. MPN: Ruland CL-39-F

6. All Drawing Dimensions are in Inches [in mm]



100 Grainger Parkway, Lake Forest, Illinois 60045-5201 1-(800) GRAINGER, 1-(800) 472-4643, (847) 535-1000 www.grainger.com This file and any associated information and specifications are provided for reference and evaluation purposes only, and is subject to change without notice. Grainger makes no representations, warranties or guarantees as to the appropriateness, accuracy, completeness, or suitability for any purpose, of the file, information or specifications. You are solely responsible for the use of the file, information or specifications.

This drawing is the pro