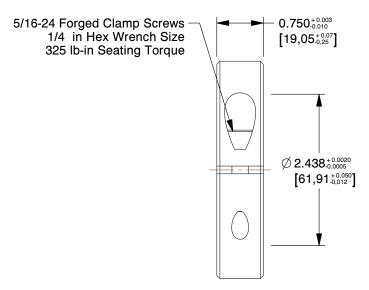

COMPONENT

## **NOTES:**

1. Conflict Minerals, RoHS2 and REACH compliant

2. Weight: 0.99 lbs

3. Material: 1215 Carbon Steel

4. Black Oxide

5. MPN: Ruland CL-39-F

6. All Drawing Dimensions are in Inches [in mm]



100 Grainger Parkway, Lake Forest, Illinois 60045-5201 1-(800) GRAINGER, 1-(800) 472-4643, (847) 535-1000 www.grainger.com This file and any associated information and specifications are provided for reference and evaluation purposes only, and is subject to change without notice. Grainger makes no representations, warranties or guarantees as to the appropriateness, accuracy, completeness, or suitability for any purpose, of the file, information or specifications. You are solely responsible for the use of the file, information or specifications.

This drawing is the prope