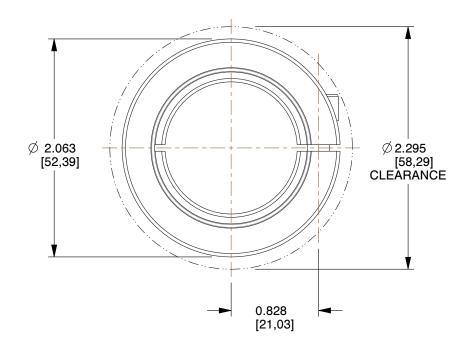

COMPONENT

## **NOTES:**

1. Conflict Minerals, RoHS2 and REACH compliant

2. Weight: 0.27 lbs

3. Material: 1215 Carbon Steel

4. Black Oxide

5. MPN: Ruland CL-20-F

6. All Drawing Dimensions are in Inches [in mm]



100 Grainger Parkway, Lake Forest, Illinois 60045-5201 1-(800) GRAINGER, 1-(800) 472-4643, (847) 535-1000 www.grainger.com This file and any associated information and specifications are provided for reference and evaluation purposes only, and is subject to change without notice. Grainger makes no representations, warranties or guarantees as to the appropriateness, accuracy, completeness, or suitability for any purpose, of the file, information or specifications. You are solely responsible for the use of the file, information or specifications.

This drawing is the pro