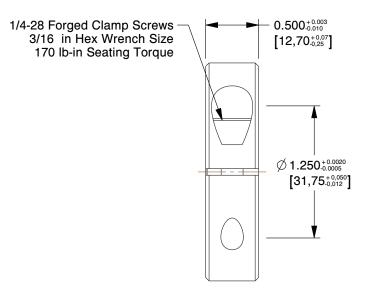

COMPONENT

## **NOTES:**

1. Conflict Minerals, RoHS2 and REACH compliant

2. Weight: 0.27 lbs

3. Material: 1215 Carbon Steel

4. Black Oxide

5. MPN: Ruland CL-20-F

6. All Drawing Dimensions are in Inches [in mm]



100 Grainger Parkway, Lake Forest, Illinois 60045-5201 1-(800) GRAINGER, 1-(800) 472-4643, (847) 535-1000 www.grainger.com This file and any associated information and specifications are provided for reference and evaluation purposes only, and is subject to change without notice. Grainger makes no representations, warranties or guarantees as to the appropriateness, accuracy, completeness, or suitability for any purpose, of the file, information or specifications. You are solely responsible for the use of the file, information or specifications.

This drawing is the prope