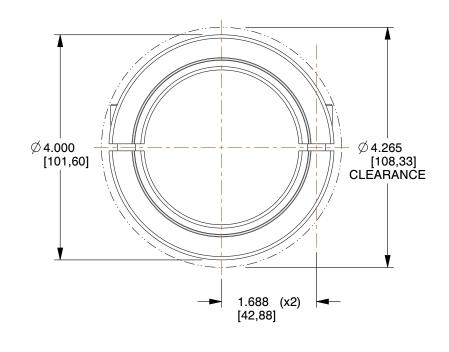

## **NOTES:**

1. Conflict Minerals, RoHS2 and REACH compliant

2. Weight: 1.54 lbs

3. Material: 1215 Carbon Steel

4. Black Oxide

5. MPN: Ruland SP-44-F

6. All Drawing Dimensions are in Inches [in mm]

100 Grainger Parkway, Lake Forest, Illinois 60045-5201 1-(800) GRAINGER, 1-(800) 472-4643, (847) 535-1000 www.grainger.com This file and any associated information and specifications are provided for reference and evaluation purposes only, and is subject to change without notice. Grainger makes no representations, warranties or guarantees as to the appropriateness, accuracy, completeness, or suitability for any purpose, of the file, information or specifications. You are solely responsible for the use of the file, information or specifications.