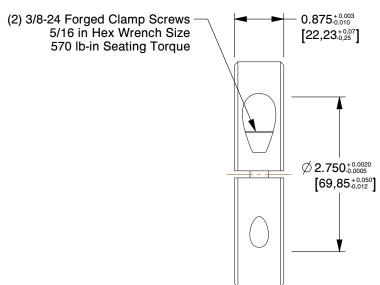

## **NOTES:**

1. Conflict Minerals, RoHS2 and REACH compliant

2. Weight: 1.54 lbs

3. Material: 1215 Carbon Steel

4. Black Oxide

5. MPN: Ruland SP-44-F

6. All Drawing Dimensions are in Inches [in mm]

100 Grainger Parkway, Lake Forest, Illinois 60045-5201 1-(800) GRAINGER, 1-(800) 472-4643, (847) 535-1000 www.grainger.com This file and any associated information and specifications are provided for reference and evaluation purposes only, and is subject to change without notice. Grainger makes no representations, warranties or guarantees as to the appropriateness, accuracy, completeness, or suitability for any purpose, of the file, information or specifications. You are solely responsible for the use of the file, information or specifications.