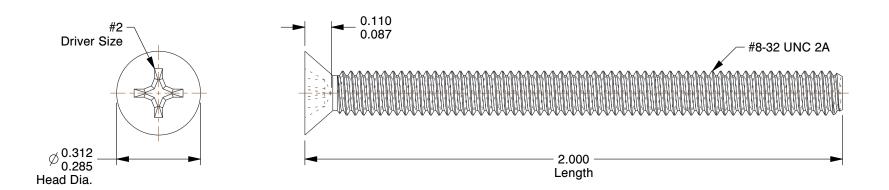

## **NOTES:**

1. HEAD TYPE: Flat

2. MATERIAL: 18-8 (304) Stainless Steel

3. FINISH: Plain

4. DRIVE TYPE: Phillips

5. MEETS/EXCEEDS: ANSI/ASME B18.6.3

100 Grainger Parkway, Lake Forest, Illinois 60045-5201 1-(800) GRAINGER, 1-(800) 472-4643, (847) 535-1000 www.grainger.com This file and any associated information and specifications are provided for reference and evaluation purposes only, and is subject to change without notice. Grainger makes no representations, warranties or guarantees as to the appropriateness, accuracy, completeness, or suitability for any purpose, of the file, information or specifications. You are solely responsible for the use of the file, information or specifications.

2.80

COMPONENT

Machine Screw

2AB47

Mach Scr, Flat, SS, 8-32x2 L, Pk100

SHEET

UNIT

INCH