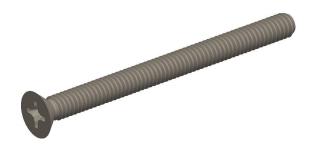

## **NOTES:**

1. HEAD TYPE: Flat

2. MATERIAL: 18-8 (304) Stainless Steel

3. FINISH: Plain

4. DRIVE TYPE: Phillips

5. MEETS/EXCEEDS: ANSI/ASME B18.6.3

100 Grainger Parkway, Lake Forest, Illinois 60045-5201 1-(800) GRAINGER, 1-(800) 472-4643, (847) 535-1000 www.grainger.com This file and any associated information and specifications are provided for reference and evaluation purposes only, and is subject to change without notice. Grainger makes no representations, warranties or guarantees as to the appropriateness, accuracy, completeness, or suitability for any purpose, of the file, information or specifications. You are solely responsible for the use of the file, information or specifications.