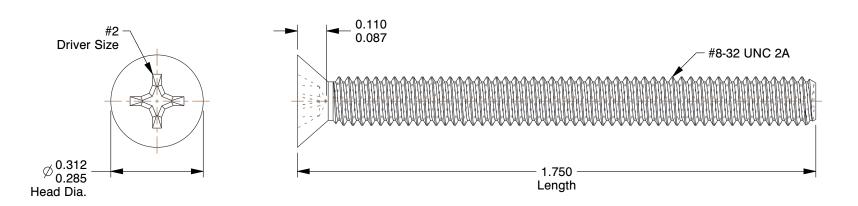

## **NOTES:**

1. HEAD TYPE: Flat

2. MATERIAL: 18-8 (304) Stainless Steel

3. FINISH: Plain

4. DRIVE TYPE: Phillips

5. MEETS/EXCEEDS: ANSI/ASME B18.6.3

100 Grainger Parkway, Lake Forest, Illinois 60045-5201 1-(800) GRAINGER, 1-(800) 472-4643, (847) 535-1000 www.grainger.com This file and any associated information and specifications are provided for reference and evaluation purposes only, and is subject to change without notice. Grainger makes no representations, warranties or guarantees as to the appropriateness, accuracy, completeness, or suitability for any purpose, of the file, information or specifications. You are solely responsible for the use of the file, information or specifications.

3.09

COMPONENT

Machine Screw

2AB45

Mach Scr, Flat, SS, 8-32x1 3/4L, Pk100

SHEET 1 of 1

UNIT

INCH