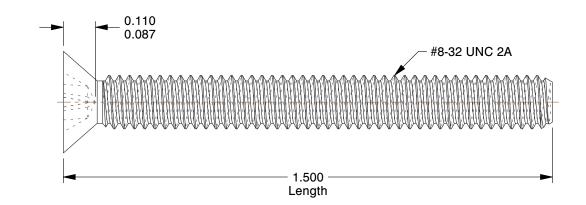

## **NOTES:**

1. HEAD TYPE: Flat

2. MATERIAL: 18-8 (304) Stainless Steel

3. FINISH: Plain

4. DRIVE TYPE: Phillips

5. MEETS/EXCEEDS: ANSI/ASME B18.6.3

100 Grainger Parkway, Lake Forest, Illinois 60045-5201 1-(800) GRAINGER, 1-(800) 472-4643, (847) 535-1000 www.grainger.com

3.40

COMPONENT

Machine Screw

2AB43

Mach Scr, Flat, SS, 8-32x1 1/2L, Pk100

SHEET 1 of 1

UNIT

INCH