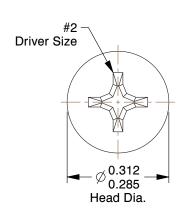

## **NOTES:**

1. HEAD TYPE: Flat

2. MATERIAL: 18-8 (304) Stainless Steel

3. FINISH: Plain

4. DRIVE TYPE: Phillips

5. MEETS/EXCEEDS: ANSI/ASME B18.6.3

100 Grainger Parkway, Lake Forest, Illinois 60045-5201 1-(800) GRAINGER, 1-(800) 472-4643, (847) 535-1000 www.grainger.com