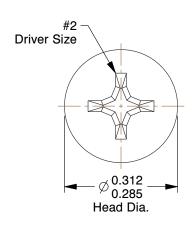

## **NOTES:**

1. HEAD TYPE: Flat

2. MATERIAL: 18-8 (304) Stainless Steel

3. FINISH: Plain

4. DRIVE TYPE : Phillips

5. MEETS/EXCEEDS: ANSI/ASME B18.6.3

100 Grainger Parkway, Lake Forest, Illinois 60045-5201 1-(800) GRAINGER, 1-(800) 472-4643, (847) 535-1000 www.grainger.com This file and any associated information and specifications are provided for reference and evaluation purposes only, and is subject to change without notice. Grainger makes no representations, warranties or guarantees as to the appropriateness, accuracy, completeness, or suitability for any purpose, of the file, information or specifications. You are solely responsible for the use of the file, information or specifications.