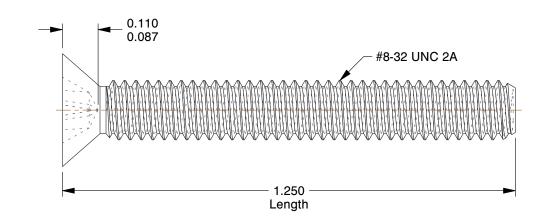

## **NOTES:**

1. HEAD TYPE: Flat

2. MATERIAL: 18-8 (304) Stainless Steel

3. FINISH: Plain

4. DRIVE TYPE : Phillips

5. MEETS/EXCEEDS: ANSI/ASME B18.6.3

100 Grainger Parkway, Lake Forest, Illinois 60045-5201 1-(800) GRAINGER, 1-(800) 472-4643, (847) 535-1000 www.grainger.com This file and any associated information and specifications are provided for reference and evaluation purposes only, and is subject to change without notice. Grainger makes no representations, warranties or guarantees as to the appropriateness, accuracy, completeness, or suitability for any purpose, of the file, information or specifications. You are solely responsible for the use of the file, information or specifications.

3.78

2AB41

COMPONENT

Mach Scr, Flat, SS, 8-32x1 1/4L, Pk100

UNIT
INCH
SHEET
1 of 1

Machine Screw