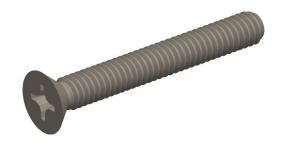

## **NOTES:**

1. HEAD TYPE: Flat

2. MATERIAL: 18-8 (304) Stainless Steel

3. FINISH: Plain

4. DRIVE TYPE : Phillips

5. MEETS/EXCEEDS: ANSI/ASME B18.6.3

100 Grainger Parkway, Lake Forest, Illinois 60045-5201 1-(800) GRAINGER, 1-(800) 472-4643, (847) 535-1000 www.grainger.com This file and any associated information and specifications are provided for reference and evaluation purposes only, and is subject to change without notice. Grainger makes no representations, warranties or guarantees as to the appropriateness, accuracy, completeness, or suitability for any purpose, of the file, information or specifications. You are solely responsible for the use of the file, information or specifications.

3.78

2AB41

COMPONENT

Mach Scr, Flat, SS, 8-32x1 1/4L, Pk100

UNIT
INCH
SHEET
1 of 1

Machine Screw