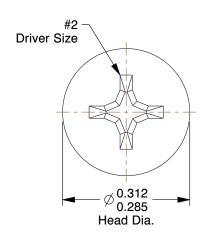

## **NOTES:**

1. HEAD TYPE: Flat

2. MATERIAL: 18-8 (304) Stainless Steel

3. FINISH: Plain

4. DRIVE TYPE: Phillips

5. MEETS/EXCEEDS: ANSI/ASME B18.6.3

100 Grainger Parkway, Lake Forest, Illinois 60045-5201 1-(800) GRAINGER, 1-(800) 472-4643, (847) 535-1000 www.grainger.com This file and any associated information and specifications are provided for reference and evaluation purposes only, and is subject to change without notice. Grainger makes no representations, warranties or guarantees as to the appropriateness, accuracy, completeness, or suitability for any purpose, of the file, information or specifications. You are solely responsible for the use of the file, information or specifications.