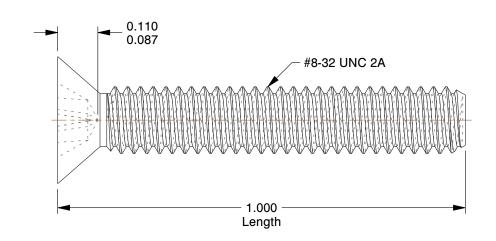

## **NOTES:**

1. HEAD TYPE: Flat

2. MATERIAL: 18-8 (304) Stainless Steel

3. FINISH: Plain

4. DRIVE TYPE: Phillips

5. MEETS/EXCEEDS: ANSI/ASME B18.6.3

100 Grainger Parkway, Lake Forest, Illinois 60045-5201 1-(800) GRAINGER, 1-(800) 472-4643, (847) 535-1000 www.grainger.com This file and any associated information and specifications are provided for reference and evaluation purposes only, and is subject to change without notice. Grainger makes no representations, warranties or guarantees as to the appropriateness, accuracy, completeness, or suitability for any purpose, of the file, information or specifications. You are solely responsible for the use of the file, information or specifications.

4.25

COMPONENT Machine Screw

2AB39

Mach Scr, Flat, SS, 8-32x1 L, Pk100

INCH
SHEET

1 of 1