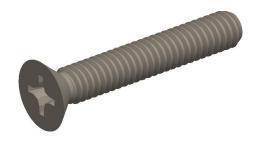

## **NOTES:**

1. HEAD TYPE: Flat

2. MATERIAL: 18-8 (304) Stainless Steel

3. FINISH: Plain

4. DRIVE TYPE: Phillips

5. MEETS/EXCEEDS: ANSI/ASME B18.6.3

100 Grainger Parkway, Lake Forest, Illinois 60045-5201 1-(800) GRAINGER, 1-(800) 472-4643, (847) 535-1000 www.grainger.com This file and any associated information and specifications are provided for reference and evaluation purposes only, and is subject to change without notice. Grainger makes no representations, warranties or guarantees as to the appropriateness, accuracy, completeness, or suitability for any purpose, of the file, information or specifications. You are solely responsible for the use of the file, information or specifications.

4.25

COMPONENT Machine Screw

2AB39

Mach Scr, Flat, SS, 8-32x1 L, Pk100

INCH
SHEET

1 of 1