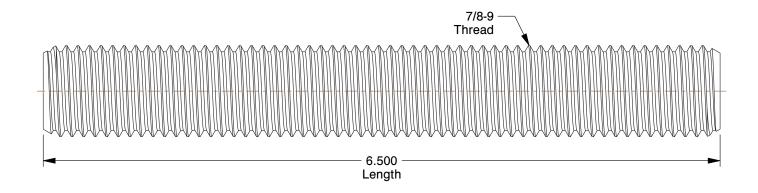

1.08

COMPONENT

Fully Threaded Stud

2AA97

Threaded Stud, B7, Plain, 7/8-9x6-1/2, PK4

SHEET

UNIT

INCH