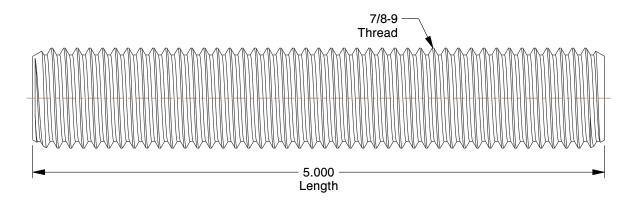

2AA85

COMPONENT

Threaded Stud, B7, Plain, 7/8-9x5, PK4

 Fully Threaded Stud

 UNIT

 INCH

 SHEET

 7/8-9x5, PK4
 1 of 1