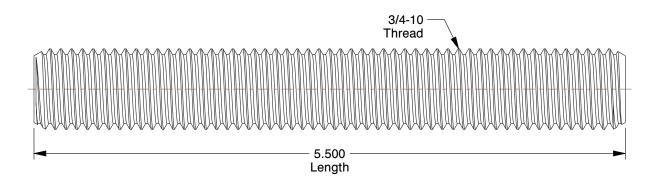

1.12

COMPONENT Fully Threaded Stud

2AA23

Threaded Stud, B7, Plain, 3/4-10x5-1/2, PK4

INCH SHEET

1 of 1

UNIT