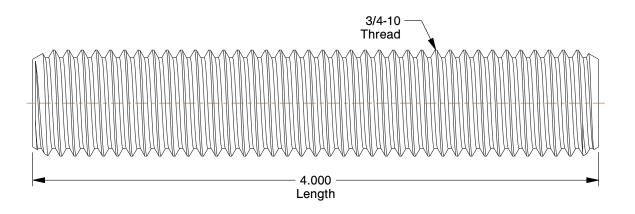

1.47

COMPONENT

Fully Threaded Stud

2AA12

Threaded Stud, B7, Plain, 3/4-10x4, PK4

SHEET

UNIT

INCH

1 of 1