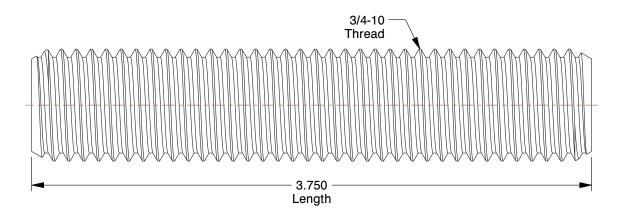

1.56

COMPONENT

Fully Threaded Stud

2AA10

Threaded Stud, B7, Plain, 3/4-10x3-3/4, PK4

SHEET 1 of 1

UNIT

INCH

## NOTES:

1. MATERIAL: Alloy Steel

2. FINISH: Plain

3. FASTENER THREAD TYPE : UNC

4. THREAD CLASS: 2A

5. MIN. TENSILE STRENGTH (PSI): 125,000

6. ROCKWELL HARDNESS: C35 7. TEMP. RANGE (F): 1100

8. MEETS/EXCEEDS: ASTM A193