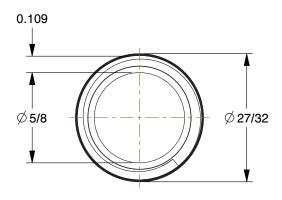

SCALE

1.57

COMPONENT

Nipple

29VG23

Nipple: Galvanized Steel, 1/2 in Nominal Pipe Size, 6 in Overall Lg, Threaded on Both Ends, Welded INCH

SHEET

1 of 1