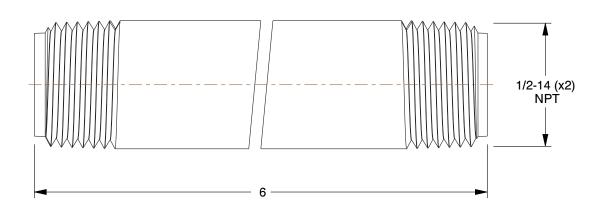

SCALE

1.57

COMPONENT

Nipple

29VG23

Nipple: Galvanized Steel, 1/2 in Nominal Pipe Size, 6 in Overall Lg, Threaded on Both Ends, Welded INCH

SHEET

1 of 1