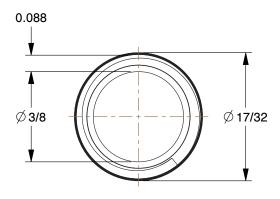

SCALE

1.70

COMPONENT

Nipple

29VF80

Nipple: Galvanized Steel, 1/4 in Nominal Pipe Size, 8 in Overall Lg, Threaded on Both Ends, Welded INCH

SHEET 1 of 1