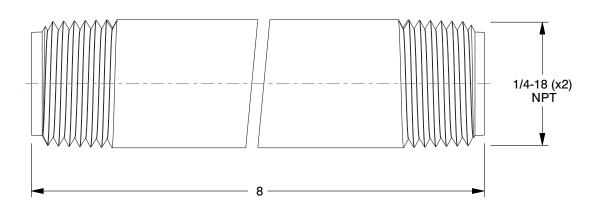

SCALE

1.70

COMPONENT

Nipple

29VF80

Nipple: Galvanized Steel, 1/4 in Nominal Pipe Size, 8 in Overall Lg, Threaded on Both Ends, Welded INCH

SHEET 1 of 1