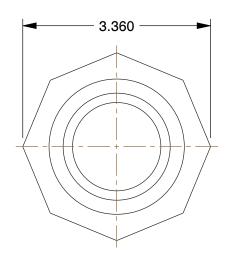

0.26

COMPONENT

Union

29VF39

Union: Steel, 1 1/2 in x 1 1/2 in Pipe Size, Class 3000, Socket

INCH SHEET

UNIT

1 of 1