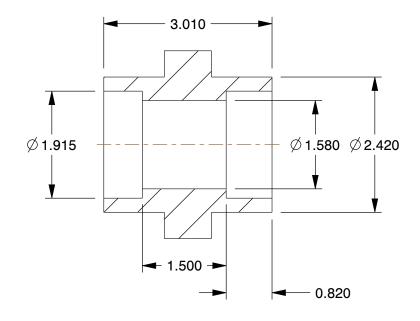

0.26

COMPONENT

Union

29VF39

Union: Steel, 1 1/2 in x 1 1/2 in Pipe Size, Class 3000, Socket

INCH SHEET

UNIT

1 of 1