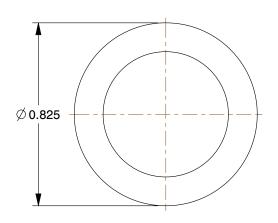

2.31

COMPONENT

Round Cap

29VE55

Round Cap: Forged Steel, 1/4 in Pipe Size, Class 3000 INCH

UNIT

1 of 1