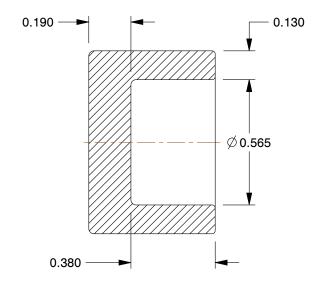

2.31

COMPONENT

Round Cap

29VE55

Round Cap: Forged Steel, 1/4 in Pipe Size, Class 3000 INCH

UNIT

1 of 1