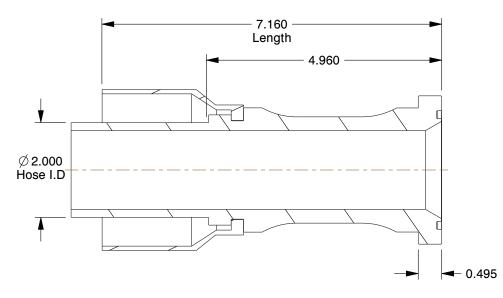

## NOTES:

1. HOSE DASH SIZE: 32

2. FITTING END: 1 O-Ring Flange - SAE J519

3. HYDRAULIC FITTING CONNECTION TYPE: Crimpable

4. FITTING SHAPE: Straight 5. FITTING MATERIAL: Steel

6. FINISH: Zinc

7. STANDARDS: SAE 100R12

0.49

SCALE

29TK02

COMPONENT

Flange Fitting, Crimp, 2" Hose, 2"Flange

O2

UNIT

INCH
SHEET

1 Hose, 2"Flange

1 of 1