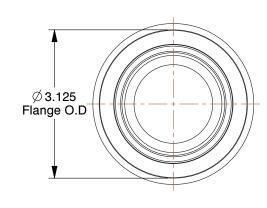

## NOTES:

1. HOSE DASH SIZE: 32

2. FITTING END: 1 O-Ring Flange - SAE J519

3. HYDRAULIC FITTING CONNECTION TYPE: Crimpable

4. FITTING SHAPE: Straight 5. FITTING MATERIAL: Steel

6. FINISH: Zinc

7. STANDARDS: SAE 100R12

0.49

SCALE

29TK02

COMPONENT

Flange Fitting, Crimp, 2" Hose, 2"Flange

O2

UNIT

INCH
SHEET

1 Hose, 2"Flange

1 of 1