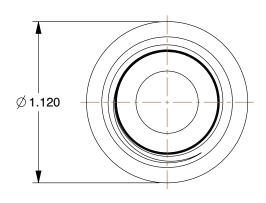

COMPONENT

**Reducing Coupling** 

29JE71

Reducing Coupling: Forged Steel, 1/2 in x 1/4 in Fitting Pipe Size, Female NPT x Female NPT INCH
SHEET

1 of 1