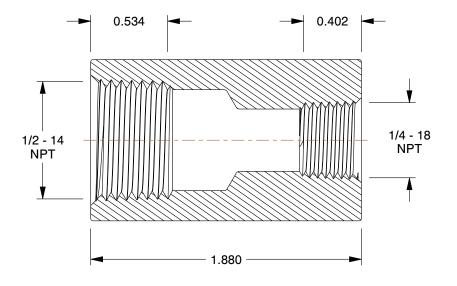

COMPONENT

**Reducing Coupling** 

29JE71

Reducing Coupling: Forged Steel, 1/2 in x 1/4 in Fitting Pipe Size, Female NPT x Female NPT INCH
SHEET

1 of 1