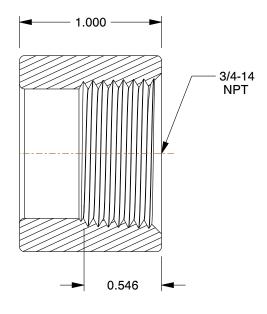

1.48

COMPONENT

29JE59

Coupling: Malleable Iron, 1/4 in x 1/4 in Pipe Size, Female NPT x Female NPT, Class 300  $\,$ 

UNIT
INCH
SHEET
T, Class 300

Half-Coupling

UNIT
INCH
SHEET
1 of 1