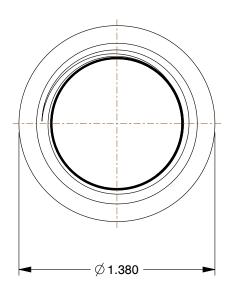

1.48

COMPONENT

29JE59

Coupling: Malleable Iron, 1/4 in x 1/4 in Pipe Size, Female NPT x Female NPT, Class 300  $\,$ 

UNIT
INCH
SHEET
T, Class 300

Half-Coupling

UNIT
INCH
SHEET
1 of 1