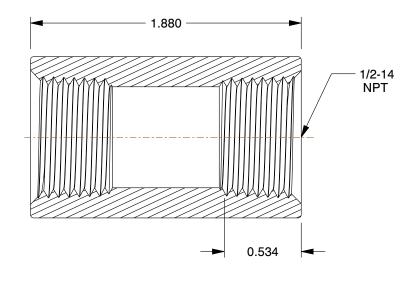

29JE46

COMPONENT

Coupling: Malleable Iron, 1/4 in x 1/4 in Pipe Size, Female NPT x Female NPT, Class 300

| Coupling                |        |
|-------------------------|--------|
| /4 in Pipe<br>Class 300 | UNIT   |
|                         | INCH   |
|                         | SHEET  |
|                         | 1 of 1 |