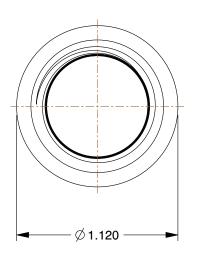

29JE46

COMPONENT

Coupling: Malleable Iron, 1/4 in x 1/4 in Pipe Size, Female NPT x Female NPT, Class 300

| Coupling                |        |
|-------------------------|--------|
| /4 in Pipe<br>Class 300 | UNIT   |
|                         | INCH   |
|                         | SHEET  |
|                         | 1 of 1 |