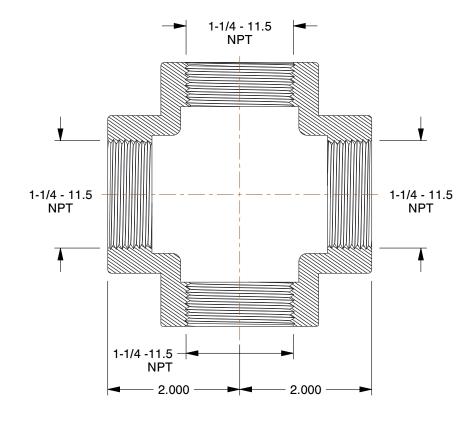

1.00

COMPONENT

29JE37

Cross: Forged Steel, 1 1/4 in x 1 1/4 in x 1 1/4 in x 1 1/4 in Fitting Pipe Size, Class 3000

UNIT INCH

Cross

SHEET

1 of 1