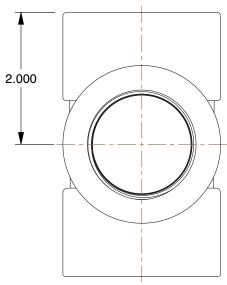

1.00

COMPONENT

29JE37

Cross: Forged Steel, 1 1/4 in x 1 1/4 in x 1 1/4 in x 1 1/4 in Fitting Pipe Size, Class 3000

UNIT INCH

Cross

SHEET

1 of 1