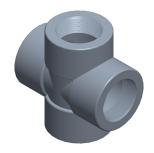

1.00

COMPONENT

29JE37

Cross: Forged Steel, 1 1/4 in x 1 1/4 in x 1 1/4 in x 1 1/4 in Fitting Pipe Size, Class 3000

UNIT INCH

Cross

SHEET

1 of 1