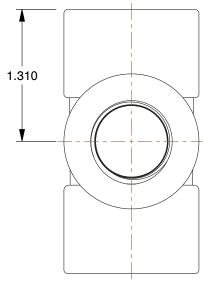

1.00

COMPONENT

29JE34

Cross: Forged Steel, 1/2 in x 1/2 in x 1/2 in x 1/2 in Fitting Pipe Size, Class 3000

INCH

Cross

SHEET

1 of 1