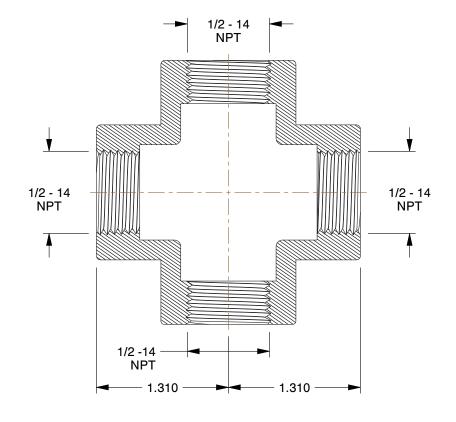

1.00

COMPONENT

29JE34

Cross: Forged Steel, 1/2 in x 1/2 in x 1/2 in x 1/2 in Fitting Pipe Size, Class 3000

INCH

Cross

SHEET

1 of 1