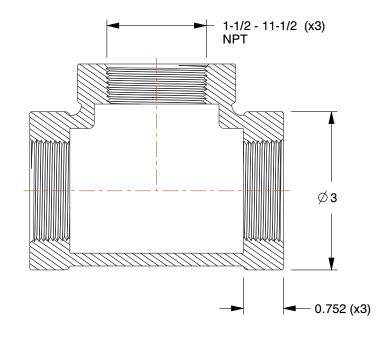

0.62

SCALE

29JE13

COMPONENT

Tee: Forged Steel, 1 1/2 in x 1 1/2 in x 1 1/2 in Fitting Pipe Size, Class 3000

INCH
SHEET

1 of 1

Tee