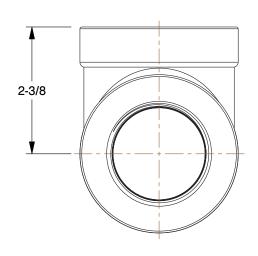

0.62

SCALE

29JE13

COMPONENT

Tee: Forged Steel, 1 1/2 in x 1 1/2 in x 1 1/2 in Fitting Pipe Size, Class 3000

INCH
SHEET

1 of 1

Tee